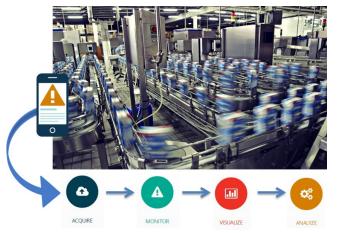

### Solution

Leverage SensorCloud OEM services to launch your connected product strategy with minimal internal development and zero upfront investment.

Connect: If your product already features wired or wireless networking, you can quickly evaluate the benefits of SensorCloud OEM services by posting data using the SensorCloud API. Code examples and libraries are available for most common languages and platforms. For products that are not currently networked, SensorCloud engineers and platform partners can provide assistance in sourcing appropriate connectivity solutions or designing custom hardware & software systems to meet your needs.

**Monitor:** Setup real-time alerting across your fleet of deployed products to warn you of abnormal conditions before they inconvenience your customer.

**Analyze:** Uncover key metrics and insights regarding real-world product usage, and engage your customers with actionable product recommendations and value-add services such as condition based maintenance, recalibration, and performance optimization.