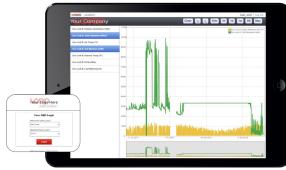

Case study - Measuring in-use performance of factory equipment allowed one OEM machine manufacturer to guarantee no more than 24 hour downtime to its customers. Real-time alerts at critical operational parameters are sent through a branded SensorCloud portal.